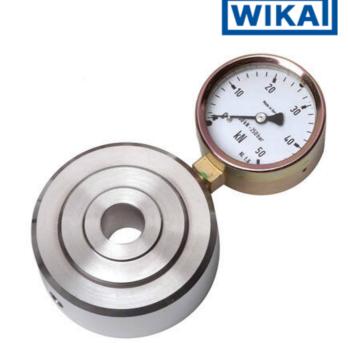

## WIKA HYDRAULIC RING LOAD CELL F1607/F6116

Ring Force Transducer

F61161350059

Hydraulic force sensor, Ø90, 0-5 kN with Ø63 gauge

- Operates without power supply
- Enables bolt penetration
- Accuracy ≤±1.6%
- Stainless steel pressure plate and piston
- Piston movement ≤0.5mm

## PRODUCT DESCRIPTION

Mechanical load cell in ring design with directly mounted meter for local display of the force. Flexible design suitable for service control of both pulling and pushing forces in hanging loads or presses. The outer dimensions of the pressure plate from 75 up to 90 mm, depending on the force range.