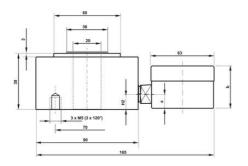

## **TECHNICAL DATA**

| Diameter                    | 90 mm           |
|-----------------------------|-----------------|
| Force range                 | 0-5 kN          |
| Function                    | Pressure        |
| IP class                    | IP65            |
| Material                    | Stainless steel |
| Nominal operating           | 0.5 mm          |
| Temperature operational max | 50 °C           |
| Temperature operational min | -10 °C          |