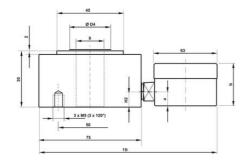

## PRODUCT DESCRIPTION

Mechanical load cell in ring design with directly mounted meter for local display of the force. Flexible design suitable for service control of both pulling and pushing forces in hanging loads or presses. The outer dimensions of the pressure plate from 75 up to 90 mm, depending on the force range.