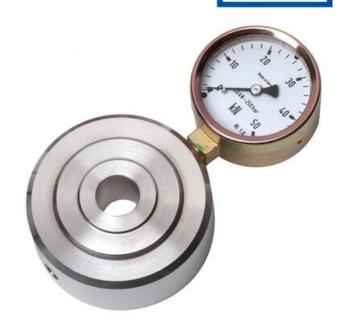

## WIKA HYDRAULIC RING LOAD CELL F1607/F6116

Ring Force Transducer

F61071360308 Hydraulic force sensor, Ø75, 0-4 kN with Ø63 gauge

- Operates without power supply
- Enables bolt penetration
- Accuracy ≤±1.6%
- Stainless steel pressure plate and piston
- Piston movement ≤0.5mm

## PRODUCT DESCRIPTION

Mechanical load cell in ring design with directly mounted meter for local display of the force. Flexible design suitable for service control of both pulling and pushing forces in hanging loads or presses. The outer dimensions of the pressure plate from 75 up to 90 mm, depending on the force range.

## **TECHNICAL DATA**

| Force range                 | 0-4 kN          |
|-----------------------------|-----------------|
| Function                    | Pressure        |
| IP class                    | IP65            |
| Material                    | Stainless steel |
| Nominal operating           | 0.5 mm          |
| Temperature operational max | 50 °C           |
| Temperature operational min | -10 °C          |