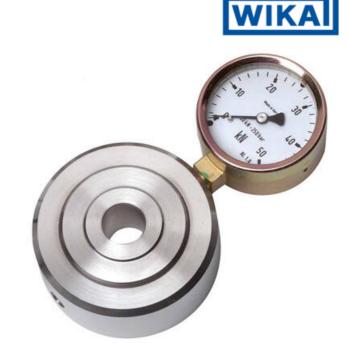

## WIKA HYDRAULIC RING LOAD CELL F1607/F6116

Ring Force Transducer

F61071325306

Hydraulic force sensor, Ø75, 0-2.5 kN with Ø63 gauge

- Operates without power supply
- Enables bolt penetration
- Accuracy ≤±1.6%
- Stainless steel pressure plate and piston
- Piston movement ≤0.5mm

## PRODUCT DESCRIPTION

Mechanical load cell in ring design with directly mounted meter for local display of the force. Flexible design suitable for service control of both pulling and pushing forces in hanging loads or presses. The outer dimensions of the pressure plate from 75 up to 90 mm, depending on the force range.

## **TECHNICAL DATA**

| Diameter                    | 75 mm           |
|-----------------------------|-----------------|
| Force range                 | 0-2,5 kN        |
| Function                    | Pressure        |
| IP class                    | IP65            |
| Material                    | Stainless steel |
| Nominal operating           | 0.5 mm          |
| Temperature operational max | 50 °C           |
| Temperature operational min | -10 °C          |