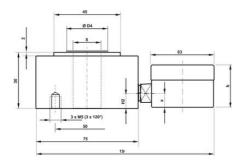

## WIKA HYDRAULIC RING LOAD CELL F1607/F6116

Ring Force Transducer

F61071325306

Hydraulic force sensor, Ø75, 0-2.5 kN with Ø63 gauge

- Operates without power supply
- Enables bolt penetration
- Accuracy ≤±1.6%
- Stainless steel pressure plate and piston
- Piston movement ≤0.5mm

## PRODUCT DESCRIPTION

Mechanical load cell in ring design with directly mounted meter for local display of the force. Flexible design suitable for service control of both pulling and pushing forces in hanging loads or presses. The outer dimensions of the pressure plate from 75 up to 90 mm, depending on the force range.

## **TECHNICAL DATA**

| Diameter                    | 75 mm           |
|-----------------------------|-----------------|
| Force range                 | 0-2,5 kN        |
| Function                    | Pressure        |
| IP class                    | IP65            |
| Material                    | Stainless steel |
| Nominal operating           | 0.5 mm          |
| Temperature operational max | 50 °C           |
| Temperature operational min | -10 °C          |