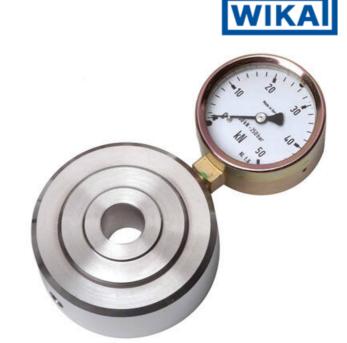

## WIKA HYDRAULIC RING LOAD CELL F1607/F6116

**Ring Force Transducer** 

F61161320315

Hydraulic force sensor, Ø90, 0-2 kN with Ø63 gauge

- Operates without power supply
- Enables bolt penetration
- Accuracy ≤±1.6%
- Stainless steel pressure plate and piston
- Piston movement ≤0.5mm

## PRODUCT DESCRIPTION

Mechanical load cell in ring design with directly mounted meter for local display of the force. Flexible design suitable for service control of both pulling and pushing forces in hanging loads or presses. The outer dimensions of the pressure plate from 75 up to 90 mm, depending on the force range.