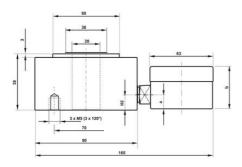

## PRODUCT DESCRIPTION

Mechanical load cell in ring design with directly mounted meter for local display of the force. Flexible design suitable for service control of both pulling and pushing forces in hanging loads or presses. The outer dimensions of the pressure plate from 75 up to 90 mm, depending on the force range.

## **TECHNICAL DATA**

| Force range                 | 0-2 kN          |
|-----------------------------|-----------------|
| Function                    | Pressure        |
| IP class                    | IP65            |
| Material                    | Stainless steel |
| Nominal operating           | 0.5 mm          |
| Temperature operational max | 50 °C           |
| Temperature operational min | -10 °C          |