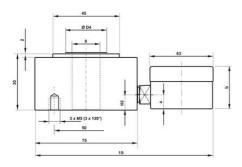

## PRODUCT DESCRIPTION

Mechanical load cell in ring design with directly mounted meter for local display of the force. Flexible design suitable for service control of both pulling and pushing forces in hanging loads or presses. The outer dimensions of the pressure plate from 75 up to 90 mm, depending on the force range.

## **TECHNICAL DATA**

| Force range                 | 0-1,6 kN        |
|-----------------------------|-----------------|
| Function                    | Pressure        |
| IP class                    | IP65            |
| Material                    | Stainless steel |
| Nominal operating           | 0.5 mm          |
| Temperature operational max | 50 °C           |
| Temperature operational min | -10 °C          |