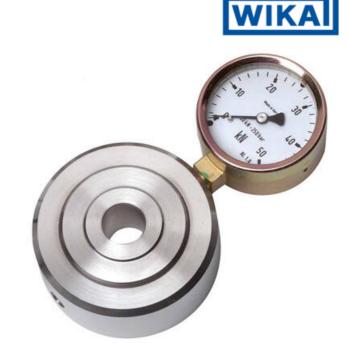

## WIKA HYDRAULIC RING LOAD CELL F1607/F6116

Ring Force Transducer

F61071316305

Hydraulic force sensor, Ø75, 0-1.6 kN with Ø63 gauge

- Operates without power supply
- Enables bolt penetration
- Accuracy ≤±1.6%
- Stainless steel pressure plate and piston
- Piston movement ≤0.5mm

## PRODUCT DESCRIPTION

Mechanical load cell in ring design with directly mounted meter for local display of the force. Flexible design suitable for service control of both pulling and pushing forces in hanging loads or presses. The outer dimensions of the pressure plate from 75 up to 90 mm, depending on the force range.