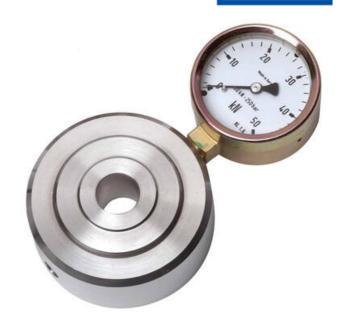

## WIKA HYDRAULIC RING LOAD CELL F1607/F6116

Ring Force Transducer

F61071310126 Hydraulic force sensor, Ø75, 0-1 kN with Ø63 gauge

- Operates without power supply
- Enables bolt penetration
- Accuracy ≤±1.6%
- Stainless steel pressure plate and piston
- Piston movement ≤0.5mm

## PRODUCT DESCRIPTION

Mechanical load cell in ring design with directly mounted meter for local display of the force. Flexible design suitable for service control of both pulling and pushing forces in hanging loads or presses. The outer dimensions of the pressure plate from 75 up to 90 mm, depending on the force range.