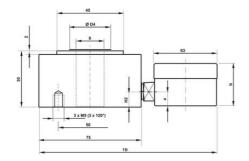

## PRODUCT DESCRIPTION

Mechanical load cell in ring design with directly mounted meter for local display of the force. Flexible design suitable for service control of both pulling and pushing forces in hanging loads or presses. The outer dimensions of the pressure plate from 75 up to 90 mm, depending on the force range.

## **TECHNICAL DATA**

| _                           |                 |
|-----------------------------|-----------------|
| Force range                 | 0-1 kN          |
| Function                    | Pressure        |
| IP class                    | IP65            |
| Material                    | Stainless steel |
| Nominal operating           | 0.5 mm          |
| Temperature operational max | 50 °C           |
| Temperature operational min | -10 °C          |