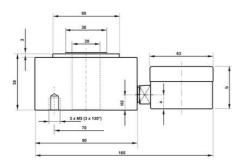

## PRODUCT DESCRIPTION

Mechanical load cell in ring design with directly mounted meter for local display of the force. Flexible design suitable for service control of both pulling and pushing forces in hanging loads or presses. The outer dimensions of the pressure plate from 75 up to 90 mm, depending on the force range.

## **TECHNICAL DATA**

| Force range                 | 0-0,8 kN        |
|-----------------------------|-----------------|
| Function                    | Pressure        |
| IP class                    | IP65            |
| Material                    | Stainless steel |
| Nominal operating           | 0.5 mm          |
| Temperature operational max | 50 °C           |
| Temperature operational min | -10 °C          |