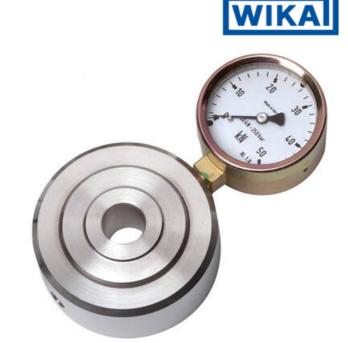

## WIKA HYDRAULIC RING LOAD CELL F1607/F6116

**Ring Force Transducer** 

F61162280314

Hydraulic force sensor, Ø90, 0-0.8 kN with Ø63 gauge

- Operates without power supply
- Enables bolt penetration
- Accuracy ≤±1.6%
- Stainless steel pressure plate and piston
- Piston movement ≤0.5mm

## PRODUCT DESCRIPTION

Mechanical load cell in ring design with directly mounted meter for local display of the force. Flexible design suitable for service control of both pulling and pushing forces in hanging loads or presses. The outer dimensions of the pressure plate from 75 up to 90 mm, depending on the force range.

## **TECHNICAL DATA**

| Force range                 | 0-0,8 kN        |
|-----------------------------|-----------------|
| Function                    | Pressure        |
| IP class                    | IP65            |
| Material                    | Stainless steel |
| Nominal operating           | 0.5 mm          |
| Temperature operational max | 50 °C           |
| Temperature operational min | -10 °C          |