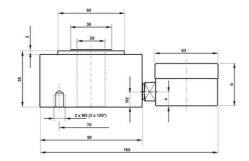

## PRODUCT DESCRIPTION

Mechanical load cell in ring design with directly mounted meter for local display of the force. Flexible design suitable for service control of both pulling and pushing forces in hanging loads or presses. The outer dimensions of the pressure plate from 75 up to 90 mm, depending on the force range.

## **TECHNICAL DATA**

| Force range                 | 0-0,5 kN        |
|-----------------------------|-----------------|
| Function                    | Pressure        |
| IP class                    | IP65            |
| Material                    | Stainless steel |
| Nominal operating           | 0.5 mm          |
| Temperature operational max | 50 °C           |
| Temperature operational min | -10 °C          |