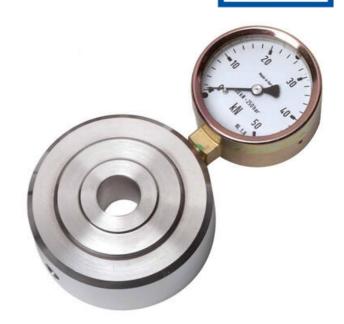

## WIKA HYDRAULIC RING LOAD CELL F1607/F6116

Ring Force Transducer

F61162250067 Hydraulic force sensor, Ø90, 0-0.5 kN with Ø63 gauge

- Operates without power supply
- Enables bolt penetration
- Accuracy ≤±1.6%
- Stainless steel pressure plate and piston
- Piston movement ≤0.5mm

## PRODUCT DESCRIPTION

Mechanical load cell in ring design with directly mounted meter for local display of the force. Flexible design suitable for service control of both pulling and pushing forces in hanging loads or presses. The outer dimensions of the pressure plate from 75 up to 90 mm, depending on the force range.