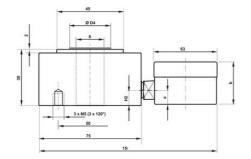

## PRODUCT DESCRIPTION

Mechanical load cell in ring design with directly mounted meter for local display of the force. Flexible design suitable for service control of both pulling and pushing forces in hanging loads or presses. The outer dimensions of the pressure plate from 75 up to 90 mm, depending on the force range.

## **TECHNICAL DATA**

| Diameter                    | 75 mm           |
|-----------------------------|-----------------|
| Force range                 | 0-0,4 kN        |
| Function                    | Pressure        |
| IP class                    | IP65            |
| Material                    | Stainless steel |
| Nominal operating           | 0.5 mm          |
| Temperature operational max | 50 °C           |
| Temperature operational min | -10 °C          |
|                             |                 |