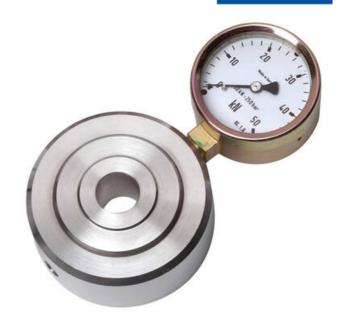

## WIKA HYDRAULIC RING LOAD CELL F1607/F6116

Ring Force Transducer

F61072240186

Hydraulic force sensor, Ø75, 0-0.4 kN with Ø63 gauge

- Operates without power supply
- Enables bolt penetration
- Accuracy ≤±1.6%
- Stainless steel pressure plate and piston
- Piston movement ≤0.5mm

## PRODUCT DESCRIPTION

Mechanical load cell in ring design with directly mounted meter for local display of the force. Flexible design suitable for service control of both pulling and pushing forces in hanging loads or presses. The outer dimensions of the pressure plate from 75 up to 90 mm, depending on the force range.