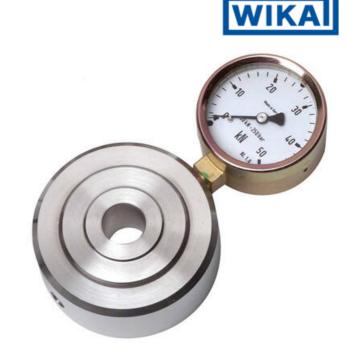

## WIKA HYDRAULIC RING LOAD CELL F1607/F6116

Ring Force Transducer

F61162232313

Hydraulic force sensor, Ø90, 0-0.32 kN with Ø63 gauge

- Operates without power supply
- Enables bolt penetration
- Accuracy ≤±1.6%
- Stainless steel pressure plate and piston
- Piston movement ≤0.5mm

## PRODUCT DESCRIPTION

Mechanical load cell in ring design with directly mounted meter for local display of the force. Flexible design suitable for service control of both pulling and pushing forces in hanging loads or presses. The outer dimensions of the pressure plate from 75 up to 90 mm, depending on the force range.

## **TECHNICAL DATA**

| Force range                 | 0-0,32 kN       |
|-----------------------------|-----------------|
| Function                    | Pressure        |
| IP class                    | IP65            |
| Material                    | Stainless steel |
| Nominal operating           | 0.5 mm          |
| Temperature operational max | 50 °C           |
| Temperature operational min | -10 °C          |