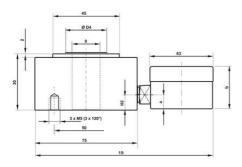

## PRODUCT DESCRIPTION

Mechanical load cell in ring design with directly mounted meter for local display of the force. Flexible design suitable for service control of both pulling and pushing forces in hanging loads or presses. The outer dimensions of the pressure plate from 75 up to 90 mm, depending on the force range.

## **TECHNICAL DATA**

| Force range                 | 0-0,2 kN        |
|-----------------------------|-----------------|
| Function                    | Pressure        |
| IP class                    | IP65            |
| Material                    | Stainless steel |
| Nominal operating           | 0.5 mm          |
| Temperature operational max | 50 °C           |
| Temperature operational min | -10 °C          |