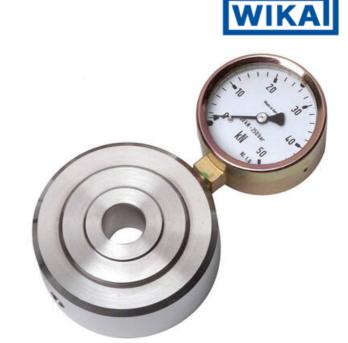

## WIKA HYDRAULIC RING LOAD CELL F1607/F6116

**Ring Force Transducer** 

F61072225303

Hydraulic force sensor, Ø75, 0-0.2 kN with Ø63 gauge

- Operates without power supply
- Enables bolt penetration
- Accuracy ≤±1.6%
- Stainless steel pressure plate and piston
- Piston movement ≤0.5mm

## PRODUCT DESCRIPTION

Mechanical load cell in ring design with directly mounted meter for local display of the force. Flexible design suitable for service control of both pulling and pushing forces in hanging loads or presses. The outer dimensions of the pressure plate from 75 up to 90 mm, depending on the force range.