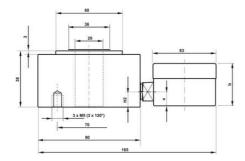

## PRODUCT DESCRIPTION

Mechanical load cell in ring design with directly mounted meter for local display of the force. Flexible design suitable for service control of both pulling and pushing forces in hanging loads or presses. The outer dimensions of the pressure plate from 75 up to 90 mm, depending on the force range.