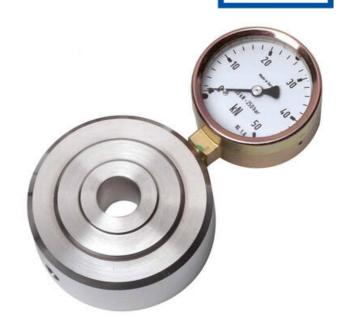

## WIKA HYDRAULIC RING LOAD CELL F1607/F6116

Ring Force Transducer

F61162220149

Hydraulic force sensor, Ø90, 0-0.2 kN with Ø63 gauge

- Operates without power supply
- Enables bolt penetration
- Accuracy ≤±1.6%
- Stainless steel pressure plate and piston
- Piston movement ≤0.5mm

## PRODUCT DESCRIPTION

Mechanical load cell in ring design with directly mounted meter for local display of the force. Flexible design suitable for service control of both pulling and pushing forces in hanging loads or presses. The outer dimensions of the pressure plate from 75 up to 90 mm, depending on the force range.