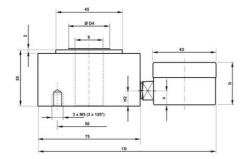

## WIKA HYDRAULIC RING LOAD CELL F1607/F6116

Ring Force Transducer

F61072216302

Hydraulic force sensor, Ø75, 0-0.16 kN with Ø63 gauge

- Operates without power supply
- Enables bolt penetration
- Accuracy ≤±1.6%
- Stainless steel pressure plate and piston
- Piston movement ≤0.5mm

## PRODUCT DESCRIPTION

Mechanical load cell in ring design with directly mounted meter for local display of the force. Flexible design suitable for service control of both pulling and pushing forces in hanging loads or presses. The outer dimensions of the pressure plate from 75 up to 90 mm, depending on the force range.

## **TECHNICAL DATA**

| Force range                 | 0-0,16 kN       |
|-----------------------------|-----------------|
| Function                    | Pressure        |
| IP class                    | IP65            |
| Material                    | Stainless steel |
| Nominal operating           | 0.5 mm          |
| Temperature operational max | 50 °C           |
| Temperature operational min | -10 °C          |