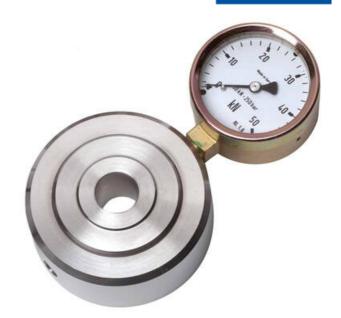

## WIKA HYDRAULIC RING LOAD CELL F1607/F6116

Ring Force Transducer

F61072216302

Hydraulic force sensor, Ø75, 0-0.16 kN with Ø63 gauge

- Operates without power supply
- Enables bolt penetration
- Accuracy ≤±1.6%
- Stainless steel pressure plate and piston
- Piston movement ≤0.5mm

## PRODUCT DESCRIPTION

Mechanical load cell in ring design with directly mounted meter for local display of the force. Flexible design suitable for service control of both pulling and pushing forces in hanging loads or presses. The outer dimensions of the pressure plate from 75 up to 90 mm, depending on the force range.

## **TECHNICAL DATA**

| Force range                 | 0-0,16 kN       |
|-----------------------------|-----------------|
| Function                    | Pressure        |
| IP class                    | IP65            |
| Material                    | Stainless steel |
| Nominal operating           | 0.5 mm          |
| Temperature operational max | 50 °C           |
| Temperature operational min | -10 °C          |