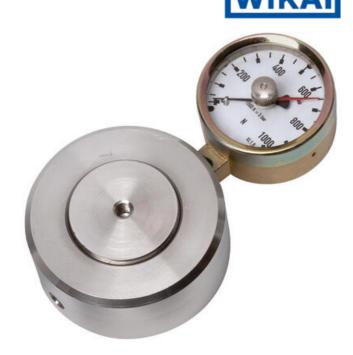

## **WIKA HYDRAULIC LOAD CELL** F1106/F115/F1135/F1145

Compression Force Transducer up to 850 kN

F11151480290

Hydraulic force sensor, Ø90, 0-80 kN with Ø63 gauge

- Operates without power supply
- Handles oblique forces up to 3°
- Accuracy ≤±1.6%
- Stainless steel pressure plate and piston
- Piston movement ≤0.5mm

## PRODUCT DESCRIPTION

Load cell in compact cylindrical design with integrated analog output signal, adapted to be placed under tanks or silos for weighing and indicating materials. To measure liquid level in tanks with three legs, this force transducer can be placed under one leg and measure 1/3 of the total mass.