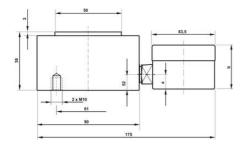

## **TECHNICAL DATA**

| Force range                 | 0-80 kN         |
|-----------------------------|-----------------|
| Function                    | Pressure        |
| IP class                    | IP65            |
| Material                    | Stainless steel |
| Nominal operating           | 0.5 mm          |
| Temperature operational max | 50 °C           |
| Temperature operational min | -10 °C          |