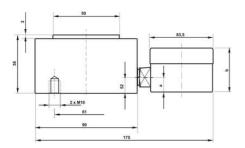

## **TECHNICAL DATA**

| Force range                 | 0-60 kN         |
|-----------------------------|-----------------|
| Function                    | Pressure        |
| IP class                    | IP65            |
| Material                    | Stainless steel |
| Nominal operating           | 0.5 mm          |
| Temperature operational max | 50 °C           |
| Temperature operational min | -10 °C          |