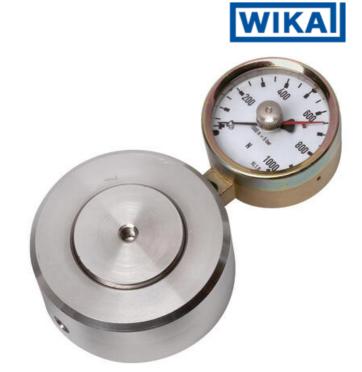

## WIKA HYDRAULIC LOAD CELL F1106/F115/F1135/F1145

Compression Force Transducer up to 850 kN

F11151460113

Hydraulic force sensor, Ø90, 0-60 kN with Ø63 gauge

- Operates without power supply
- Handles oblique forces up to 3°
- Accuracy ≤±1.6%
- Stainless steel pressure plate and piston
- Piston movement ≤0.5mm

## PRODUCT DESCRIPTION

Load cell in compact cylindrical design with integrated analog output signal, adapted to be placed under tanks or silos for weighing and indicating materials. To measure liquid level in tanks with three legs, this force transducer can be placed under one leg and measure 1/3 of the total mass.