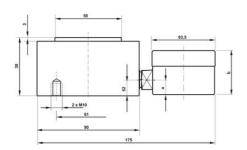

## **TECHNICAL DATA**

| Diameter                    | 90 mm           |
|-----------------------------|-----------------|
| Force range                 | 0-50 kN         |
| Function                    | Pressure        |
| IP class                    | IP65            |
| Material                    | Stainless steel |
| Nominal operating           | 0.5 mm          |
| Temperature operational max | 50 °C           |
| Temperature operational min | -10 °C          |