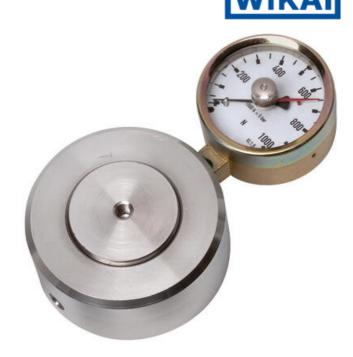

## WIKA HYDRAULIC LOAD CELL F1106/F115/F1135/F1145

Compression Force Transducer up to 850 kN

F11151450006 Hydraulic force sensor, Ø90, 0-50 kN with Ø63 gauge

- Operates without power supply
- Handles oblique forces up to 3°
- Accuracy ≤±1.6%
- Stainless steel pressure plate and piston
- Piston movement ≤0.5mm

## PRODUCT DESCRIPTION

Load cell in compact cylindrical design with integrated analog output signal, adapted to be placed under tanks or silos for weighing and indicating materials. To measure liquid level in tanks with three legs, this force transducer can be placed under one leg and measure 1/3 of the total mass.