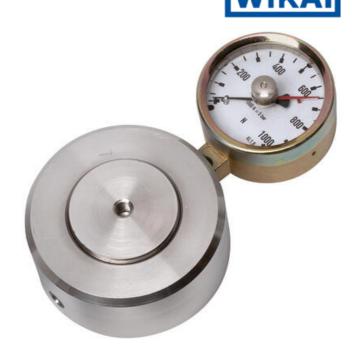

## WIKA HYDRAULIC LOAD CELL F1106/F115/F1135/F1145

Compression Force Transducer up to 850 kN

F11061460123

Hydraulic force sensor, Ø75, 0-50 kN with Ø63 gauge

- Operates without power supply
- Handles oblique forces up to 3°
- Accuracy ≤±1.6%
- Stainless steel pressure plate and piston
- Piston movement ≤0.5mm

## PRODUCT DESCRIPTION

Load cell in compact cylindrical design with integrated analog output signal, adapted to be placed under tanks or silos for weighing and indicating materials. To measure liquid level in tanks with three legs, this force transducer can be placed under one leg and measure 1/3 of the total mass.

## **TECHNICAL DATA**

| Force range                 | 0-50 kN         |
|-----------------------------|-----------------|
| Function                    | Pressure        |
| IP class                    | IP65            |
| Material                    | Stainless steel |
| Nominal operating           | 0.5 mm          |
| Temperature operational max | 50 °C           |
| Temperature operational min | -10 °C          |