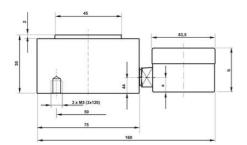

## WIKA HYDRAULIC LOAD CELL F1106/F115/F1135/F1145

Compression Force Transducer up to 850 kN

F11061460123

Hydraulic force sensor, Ø75, 0-50 kN with Ø63 gauge

- Operates without power supply
- Handles oblique forces up to 3°
- Accuracy ≤±1.6%
- Stainless steel pressure plate and piston
- Piston movement ≤0.5mm

## **TECHNICAL DATA**

| Force range                 | 0-50 kN         |
|-----------------------------|-----------------|
| Function                    | Pressure        |
| IP class                    | IP65            |
| Material                    | Stainless steel |
| Nominal operating           | 0.5 mm          |
| Temperature operational max | 50 °C           |
| Temperature operational min | -10 °C          |