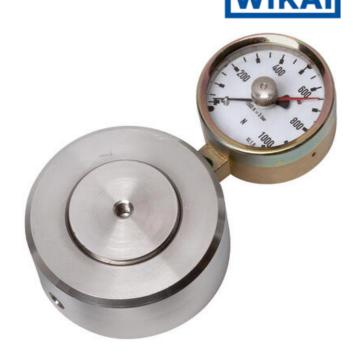

## WIKA HYDRAULIC LOAD CELL F1106/F115/F1135/F1145

Compression Force Transducer up to 850 kN

F11061440165

Hydraulic force sensor, Ø75, 0-40 kN with Ø63 gauge

- Operates without power supply
- Handles oblique forces up to 3°
- Accuracy ≤±1.6%
- Stainless steel pressure plate and piston
- Piston movement ≤0.5mm

## PRODUCT DESCRIPTION

Load cell in compact cylindrical design with integrated analog output signal, adapted to be placed under tanks or silos for weighing and indicating materials. To measure liquid level in tanks with three legs, this force transducer can be placed under one leg and measure 1/3 of the total mass.