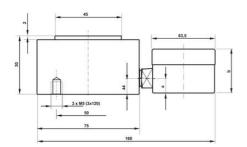

## **TECHNICAL DATA**

| Force range                 | 0-40 kN         |
|-----------------------------|-----------------|
| Function                    | Pressure        |
| IP class                    | IP65            |
| Material                    | Stainless steel |
| Nominal operating           | 0.5 mm          |
| Temperature operational max | 50 °C           |
| Temperature operational min | -10 °C          |