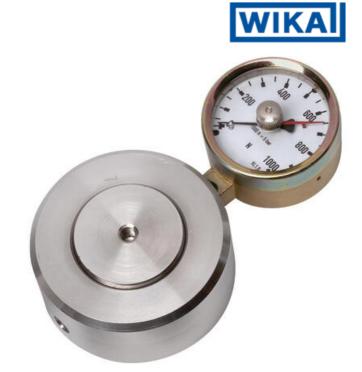

## WIKA HYDRAULIC LOAD CELL F1106/F115/F1135/F1145

Compression Force Transducer up to 850 kN

F11151432057

Hydraulic force sensor, Ø90, 0-32 kN with Ø63 gauge

- Operates without power supply
- Handles oblique forces up to 3°
- Accuracy ≤±1.6%
- Stainless steel pressure plate and piston
- Piston movement ≤0.5mm

## PRODUCT DESCRIPTION

Load cell in compact cylindrical design with integrated analog output signal, adapted to be placed under tanks or silos for weighing and indicating materials. To measure liquid level in tanks with three legs, this force transducer can be placed under one leg and measure 1/3 of the total mass.