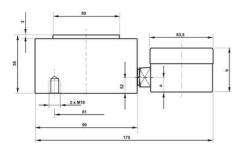

## **TECHNICAL DATA**

| Force range                 | 0-32 kN         |
|-----------------------------|-----------------|
| Function                    | Pressure        |
| IP class                    | IP65            |
| Material                    | Stainless steel |
| Nominal operating           | 0.5 mm          |
| Temperature operational max | 50 °C           |
| Temperature operational min | -10 °C          |