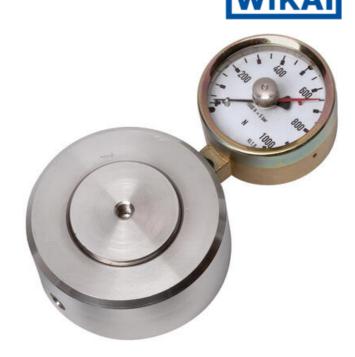

## **WIKA HYDRAULIC LOAD CELL** F1106/F115/F1135/F1145

Compression Force Transducer up to 850 kN

F11061432288

Hydraulic force sensor, Ø75, 0-32 kN with Ø63 gauge

- Operates without power supply
- Handles oblique forces up to 3°
- Accuracy ≤±1.6%
- Stainless steel pressure plate and piston
- Piston movement ≤0.5mm

## PRODUCT DESCRIPTION

Load cell in compact cylindrical design with integrated analog output signal, adapted to be placed under tanks or silos for weighing and indicating materials. To measure liquid level in tanks with three legs, this force transducer can be placed under one leg and measure 1/3 of the total mass.