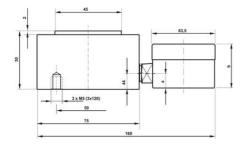

## **TECHNICAL DATA**

| Force range                 | 0-32 kN         |
|-----------------------------|-----------------|
| Function                    | Pressure        |
| IP class                    | IP65            |
| Material                    | Stainless steel |
| Nominal operating           | 0.5 mm          |
| Temperature operational max | 50 °C           |
| Temperature operational min | -10 °C          |