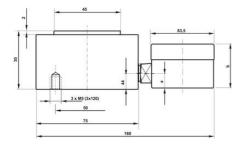

## **TECHNICAL DATA**

| Force range                 | 0-16 kN         |
|-----------------------------|-----------------|
| Function                    | Pressure        |
| IP class                    | IP65            |
| Material                    | Stainless steel |
| Nominal operating           | 0.5 mm          |
| Temperature operational max | 50 °C           |
| Temperature operational min | -10 °C          |