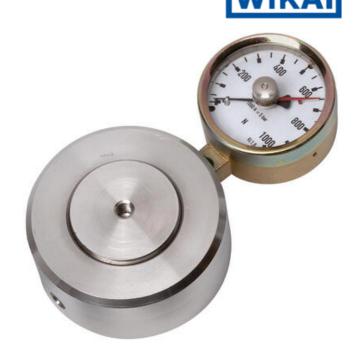

## WIKA HYDRAULIC LOAD CELL F1106/F115/F1135/F1145

Compression Force Transducer up to 850 kN

F11061416145

Hydraulic force sensor, Ø75, 0-16 kN with Ø63 gauge

- Operates without power supply
- Handles oblique forces up to 3°
- Accuracy ≤±1.6%
- Stainless steel pressure plate and piston
- Piston movement ≤0.5mm