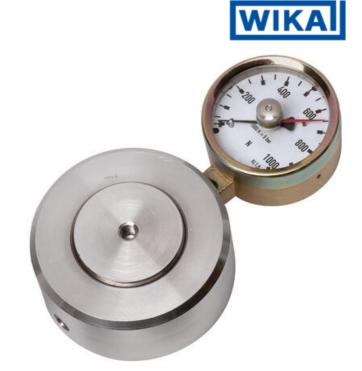

## WIKA HYDRAULIC LOAD CELL F1106/F115/F1135/F1145

Compression Force Transducer up to 850 kN

F11151380054

Hydraulic force sensor, Ø90, 0-8 kN with Ø63 gauge

- Operates without power supply
- Handles oblique forces up to 3°
- Accuracy ≤±1.6%
- Stainless steel pressure plate and piston
- Piston movement ≤0.5mm

## PRODUCT DESCRIPTION

Load cell in compact cylindrical design with integrated analog output signal, adapted to be placed under tanks or silos for weighing and indicating materials. To measure liquid level in tanks with three legs, this force transducer can be placed under one leg and measure 1/3 of the total mass.