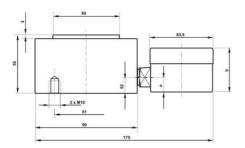

## **TECHNICAL DATA**

| Force range                 | 0-8 kN          |
|-----------------------------|-----------------|
| Function                    | Pressure        |
| IP class                    | IP65            |
| Material                    | Stainless steel |
| Nominal operating           | 0.5 mm          |
| Temperature operational max | 50 °C           |
| Temperature operational min | -10 °C          |