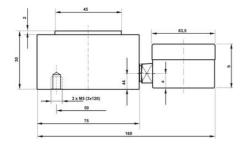

## **WIKA HYDRAULIC LOAD CELL** F1106/F115/F1135/F1145

Compression Force Transducer up to 850 kN

F11061360286

Hydraulic force sensor, Ø75, 0-6 kN with Ø63 gauge

- Operates without power supply
- Handles oblique forces up to 3°
- Accuracy ≤±1.6%
- Stainless steel pressure plate and piston
- Piston movement ≤0.5mm

## **TECHNICAL DATA**

| Force range                 | 0-6 kN          |
|-----------------------------|-----------------|
| Function                    | Pressure        |
| IP class                    | IP65            |
| Material                    | Stainless steel |
| Nominal operating           | 0.5 mm          |
| Temperature operational max | 50 °C           |
| Temperature operational min | -10 °C          |