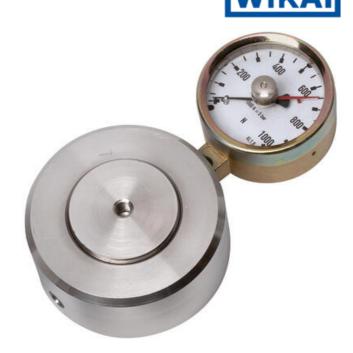

## **WIKA HYDRAULIC LOAD CELL** F1106/F115/F1135/F1145

Compression Force Transducer up to 850 kN

F11061360286

Hydraulic force sensor, Ø75, 0-6 kN with Ø63 gauge

- Operates without power supply
- Handles oblique forces up to 3°
- Accuracy ≤±1.6%
- Stainless steel pressure plate and piston
- Piston movement ≤0.5mm

## PRODUCT DESCRIPTION

Load cell in compact cylindrical design with integrated analog output signal, adapted to be placed under tanks or silos for weighing and indicating materials. To measure liquid level in tanks with three legs, this force transducer can be placed under one leg and measure 1/3 of the total mass.

## **TECHNICAL DATA**

| Force range                 | 0-6 kN          |
|-----------------------------|-----------------|
| Function                    | Pressure        |
| IP class                    | IP65            |
| Material                    | Stainless steel |
| Nominal operating           | 0.5 mm          |
| Temperature operational max | 50 °C           |
| Temperature operational min | -10 °C          |