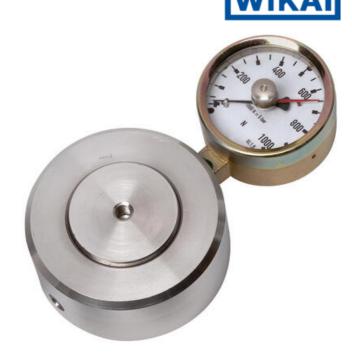

## **WIKA HYDRAULIC LOAD CELL** F1106/F115/F1135/F1145

Compression Force Transducer up to 850 kN

F11061340285

Hydraulic force sensor, Ø75, 0-4 kN with Ø63 gauge

- Operates without power supply
- Handles oblique forces up to 3°
- Accuracy ≤±1.6%
- Stainless steel pressure plate and piston
- Piston movement ≤0.5mm

## PRODUCT DESCRIPTION

Load cell in compact cylindrical design with integrated analog output signal, adapted to be placed under tanks or silos for weighing and indicating materials. To measure liquid level in tanks with three legs, this force transducer can be placed under one leg and measure 1/3 of the total mass.