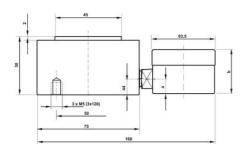

## **TECHNICAL DATA**

| Diameter                    | 75 mm           |
|-----------------------------|-----------------|
| Force range                 | 0-4 kN          |
| Function                    | Pressure        |
| IP class                    | IP65            |
| Material                    | Stainless steel |
| Nominal operating           | 0.5 mm          |
| Temperature operational max | 50 °C           |
| Temperature operational min | -10 °C          |