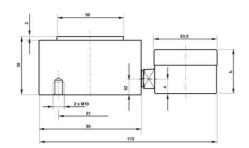

## **TECHNICAL DATA**

| Diameter                    | 90 mm           |
|-----------------------------|-----------------|
| Force range                 | 0-3,2 kN        |
| Function                    | Pressure        |
| IP class                    | IP65            |
| Material                    | Stainless steel |
| Nominal operating           | 0.5 mm          |
| Temperature operational max | 50 °C           |
| Temperature operational min | -10 °C          |