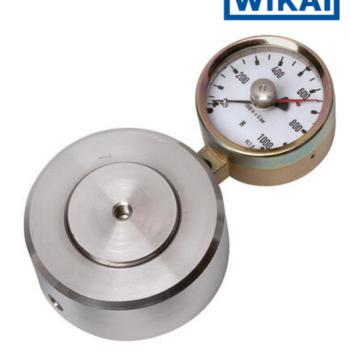

## WIKA HYDRAULIC LOAD CELL F1106/F115/F1135/F1145

Compression Force Transducer up to 850 kN

F11151332053

Hydraulic force sensor, Ø90, 0-3.2 kN with Ø63 gauge

- Operates without power supply
- Handles oblique forces up to 3°
- Accuracy ≤±1.6%
- Stainless steel pressure plate and piston
- Piston movement ≤0.5mm

## PRODUCT DESCRIPTION

Load cell in compact cylindrical design with integrated analog output signal, adapted to be placed under tanks or silos for weighing and indicating materials. To measure liquid level in tanks with three legs, this force transducer can be placed under one leg and measure 1/3 of the total mass.

## **TECHNICAL DATA**

| Diameter                    | 90 mm           |
|-----------------------------|-----------------|
| Force range                 | 0-3,2 kN        |
| Function                    | Pressure        |
| IP class                    | IP65            |
| Material                    | Stainless steel |
| Nominal operating           | 0.5 mm          |
| Temperature operational max | 50 °C           |
| Temperature operational min | -10 °C          |