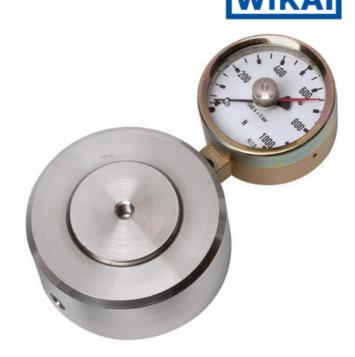

## WIKA HYDRAULIC LOAD CELL F1106/F115/F1135/F1145

Compression Force Transducer up to 850 kN

F11151320289

Hydraulic force sensor, Ø90, 0-2 kN with Ø63 gauge

- Operates without power supply
- Handles oblique forces up to 3°
- Accuracy ≤±1.6%
- Stainless steel pressure plate and piston
- Piston movement ≤0.5mm

## PRODUCT DESCRIPTION

Load cell in compact cylindrical design with integrated analog output signal, adapted to be placed under tanks or silos for weighing and indicating materials. To measure liquid level in tanks with three legs, this force transducer can be placed under one leg and measure 1/3 of the total mass.