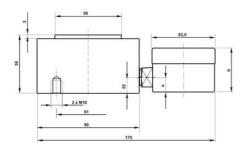

## **TECHNICAL DATA**

| Force range                 | 0-2 kN          |
|-----------------------------|-----------------|
| Function                    | Pressure        |
| IP class                    | IP65            |
| Material                    | Stainless steel |
| Nominal operating           | 0.5 mm          |
| Temperature operational max | 50 °C           |
| Temperature operational min | -10 °C          |