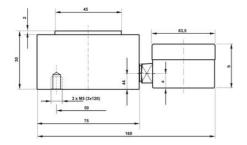

## WIKA HYDRAULIC LOAD CELL F1106/F115/F1135/F1145

Compression Force Transducer up to 850 kN

F11061316284

Hydraulic force sensor, Ø75, 0-1.6 kN with Ø63 gauge

- Operates without power supply
- Handles oblique forces up to 3°
- Accuracy ≤±1.6%
- Stainless steel pressure plate and piston
- Piston movement ≤0.5mm

## **TECHNICAL DATA**

| Force range                 | 0-1,6 kN        |
|-----------------------------|-----------------|
| Function                    | Pressure        |
| IP class                    | IP65            |
| Material                    | Stainless steel |
| Nominal operating           | 0.5 mm          |
| Temperature operational max | 50 °C           |
| Temperature operational min | -10 °C          |