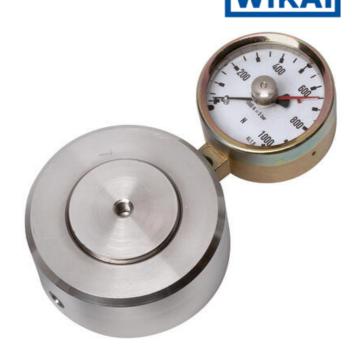

## WIKA HYDRAULIC LOAD CELL F1106/F115/F1135/F1145

Compression Force Transducer up to 850 kN

F11061316284

Hydraulic force sensor, Ø75, 0-1.6 kN with Ø63 gauge

- Operates without power supply
- Handles oblique forces up to 3°
- Accuracy ≤±1.6%
- Stainless steel pressure plate and piston
- Piston movement ≤0.5mm

## PRODUCT DESCRIPTION

Load cell in compact cylindrical design with integrated analog output signal, adapted to be placed under tanks or silos for weighing and indicating materials. To measure liquid level in tanks with three legs, this force transducer can be placed under one leg and measure 1/3 of the total mass.

## **TECHNICAL DATA**

| Force range                 | 0-1,6 kN        |
|-----------------------------|-----------------|
| Function                    | Pressure        |
| IP class                    | IP65            |
| Material                    | Stainless steel |
| Nominal operating           | 0.5 mm          |
| Temperature operational max | 50 °C           |
| Temperature operational min | -10 °C          |