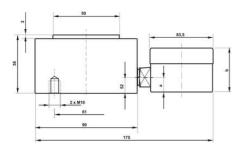

## **TECHNICAL DATA**

| Force range                 | 0-1,2 kN        |
|-----------------------------|-----------------|
| Function                    | Pressure        |
| IP class                    | IP65            |
| Material                    | Stainless steel |
| Nominal operating           | 0.5 mm          |
| Temperature operational max | 50 °C           |
| Temperature operational min | -10 °C          |