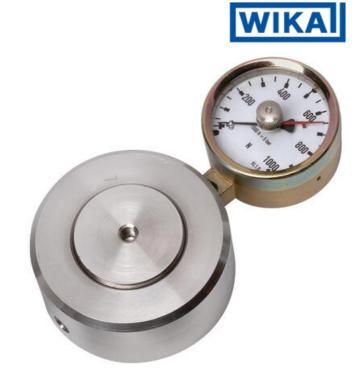

## WIKA HYDRAULIC LOAD CELL F1106/F115/F1135/F1145

Compression Force Transducer up to 850 kN

F11151312048

Hydraulic force sensor, Ø90, 0-1.2 kN with Ø63 gauge

- Operates without power supply
- Handles oblique forces up to 3°
- Accuracy ≤±1.6%
- Stainless steel pressure plate and piston
- Piston movement ≤0.5mm

## PRODUCT DESCRIPTION

Load cell in compact cylindrical design with integrated analog output signal, adapted to be placed under tanks or silos for weighing and indicating materials. To measure liquid level in tanks with three legs, this force transducer can be placed under one leg and measure 1/3 of the total mass.