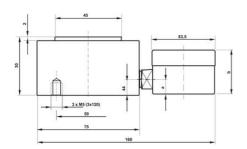

## WIKA HYDRAULIC LOAD CELL F1106/F115/F1135/F1145

Compression Force Transducer up to 850 kN

F11061310283

Hydraulic force sensor, Ø75, 0-1 kN with Ø63 gauge

- Operates without power supply
- Handles oblique forces up to 3°
- Accuracy ≤±1.6%
- Stainless steel pressure plate and piston
- Piston movement ≤0.5mm

## **TECHNICAL DATA**

| Force range                 | 0-1 kN          |
|-----------------------------|-----------------|
| Function                    | Pressure        |
| IP class                    | IP65            |
| Material                    | Stainless steel |
| Nominal operating           | 0.5 mm          |
| Temperature operational max | 50 °C           |
| Temperature operational min | -10 °C          |