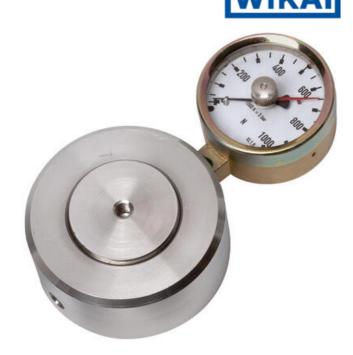

## WIKA HYDRAULIC LOAD CELL F1106/F115/F1135/F1145

Compression Force Transducer up to 850 kN

F11061310283

Hydraulic force sensor, Ø75, 0-1 kN with Ø63 gauge

- Operates without power supply
- Handles oblique forces up to 3°
- Accuracy ≤±1.6%
- Stainless steel pressure plate and piston
- Piston movement ≤0.5mm

## PRODUCT DESCRIPTION

Load cell in compact cylindrical design with integrated analog output signal, adapted to be placed under tanks or silos for weighing and indicating materials. To measure liquid level in tanks with three legs, this force transducer can be placed under one leg and measure 1/3 of the total mass.

## **TECHNICAL DATA**

| Force range                 | 0-1 kN          |
|-----------------------------|-----------------|
| Function                    | Pressure        |
| IP class                    | IP65            |
| Material                    | Stainless steel |
| Nominal operating           | 0.5 mm          |
| Temperature operational max | 50 °C           |
| Temperature operational min | -10 °C          |