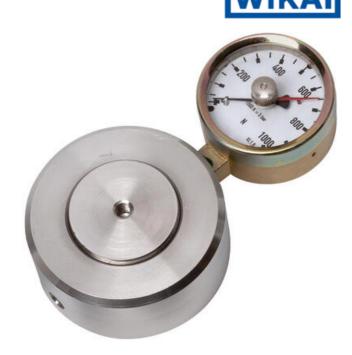

## WIKA HYDRAULIC LOAD CELL F1106/F115/F1135/F1145

Compression Force Transducer up to 850 kN

F11152280110

Hydraulic force sensor, Ø90, 0-0.8 kN with Ø63 gauge

- Operates without power supply
- Handles oblique forces up to 3°
- Accuracy ≤±1.6%
- Stainless steel pressure plate and piston
- Piston movement ≤0.5mm

## PRODUCT DESCRIPTION

Load cell in compact cylindrical design with integrated analog output signal, adapted to be placed under tanks or silos for weighing and indicating materials. To measure liquid level in tanks with three legs, this force transducer can be placed under one leg and measure 1/3 of the total mass.