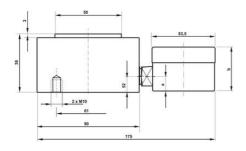

## **TECHNICAL DATA**

| Force range                 | 0-0,8 kN        |
|-----------------------------|-----------------|
| Function                    | Pressure        |
| IP class                    | IP65            |
| Material                    | Stainless steel |
| Nominal operating           | 0.5 mm          |
| Temperature operational max | 50 °C           |
| Temperature operational min | -10 °C          |