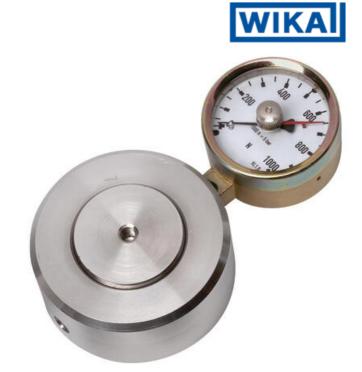

## WIKA HYDRAULIC LOAD CELL F1106/F115/F1135/F1145

Compression Force Transducer up to 850 kN

F11062260282

Hydraulic force sensor, Ø75, 0-0.6 kN with Ø63 gauge

- Operates without power supply
- Handles oblique forces up to 3°
- Accuracy ≤±1.6%
- Stainless steel pressure plate and piston
- Piston movement ≤0.5mm

## PRODUCT DESCRIPTION

Load cell in compact cylindrical design with integrated analog output signal, adapted to be placed under tanks or silos for weighing and indicating materials. To measure liquid level in tanks with three legs, this force transducer can be placed under one leg and measure 1/3 of the total mass.