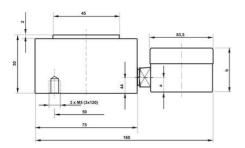

## **TECHNICAL DATA**

| Force range                 | 0-0,6 kN        |
|-----------------------------|-----------------|
| Function                    | Pressure        |
| IP class                    | IP65            |
| Material                    | Stainless steel |
| Nominal operating           | 0.5 mm          |
| Temperature operational max | 50 °C           |
| Temperature operational min | -10 °C          |