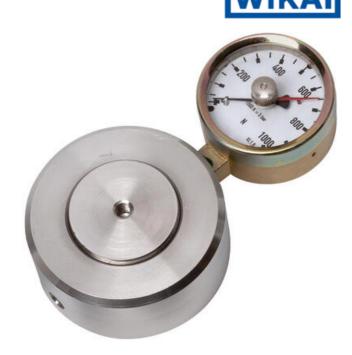

## WIKA HYDRAULIC LOAD CELL F1106/F115/F1135/F1145

Compression Force Transducer up to 850 kN

F11152250007

Hydraulic force sensor, Ø90, 0-0.5 kN with Ø63 gauge

- Operates without power supply
- Handles oblique forces up to 3°
- Accuracy ≤±1.6%
- Stainless steel pressure plate and piston
- Piston movement ≤0.5mm

## PRODUCT DESCRIPTION

Load cell in compact cylindrical design with integrated analog output signal, adapted to be placed under tanks or silos for weighing and indicating materials. To measure liquid level in tanks with three legs, this force transducer can be placed under one leg and measure 1/3 of the total mass.