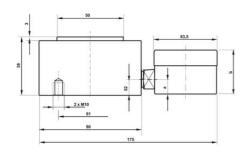

## **TECHNICAL DATA**

| Force range                 | 0-0,5 kN        |
|-----------------------------|-----------------|
| Function                    | Pressure        |
| IP class                    | IP65            |
| Material                    | Stainless steel |
| Nominal operating           | 0.5 mm          |
| Temperature operational max | 50 °C           |
| Temperature operational min | -10 °C          |