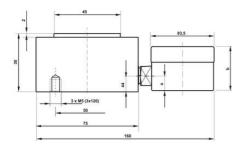

## **TECHNICAL DATA**

| Diameter                    | 75 mm           |
|-----------------------------|-----------------|
| Force range                 | 0-0,4 kN        |
| Function                    | Pressure        |
| IP class                    | IP65            |
| Material                    | Stainless steel |
| Nominal operating           | 0.5 mm          |
| Temperature operational max | 50 °C           |
| Temperature operational min | -10 °C          |