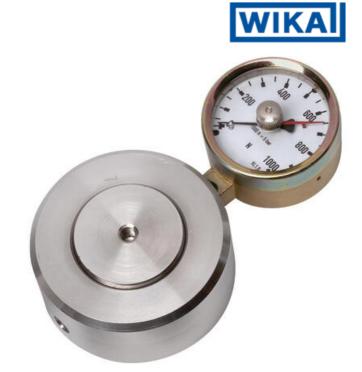

## WIKA HYDRAULIC LOAD CELL F1106/F115/F1135/F1145

Compression Force Transducer up to 850 kN

F11062240281

Hydraulic force sensor, Ø75, 0-0.4 kN with Ø63 gauge

- Operates without power supply
- Handles oblique forces up to 3°
- Accuracy ≤±1.6%
- Stainless steel pressure plate and piston
- Piston movement ≤0.5mm

## PRODUCT DESCRIPTION

Load cell in compact cylindrical design with integrated analog output signal, adapted to be placed under tanks or silos for weighing and indicating materials. To measure liquid level in tanks with three legs, this force transducer can be placed under one leg and measure 1/3 of the total mass.