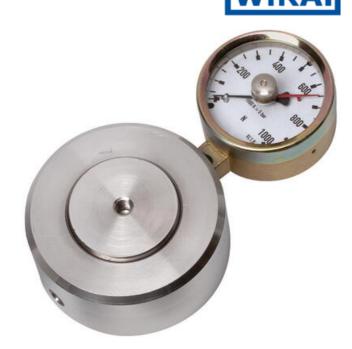

## WIKA HYDRAULIC LOAD CELL F1106/F115/F1135/F1145

Compression Force Transducer up to 850 kN

F11152231038

Hydraulic force sensor, Ø90, 0-0.32 kN with Ø63 gauge

- Operates without power supply
- Handles oblique forces up to 3°
- Accuracy ≤±1.6%
- Stainless steel pressure plate and piston
- Piston movement ≤0.5mm

## PRODUCT DESCRIPTION

Load cell in compact cylindrical design with integrated analog output signal, adapted to be placed under tanks or silos for weighing and indicating materials. To measure liquid level in tanks with three legs, this force transducer can be placed under one leg and measure 1/3 of the total mass.