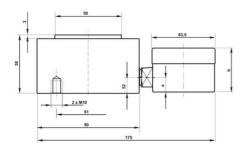

## **TECHNICAL DATA**

| Force range                 | 0-0,32 kN       |
|-----------------------------|-----------------|
| Function                    | Pressure        |
| IP class                    | IP65            |
| Material                    | Stainless steel |
| Nominal operating           | 0.5 mm          |
| Temperature operational max | 50 °C           |
| Temperature operational min | -10 °C          |