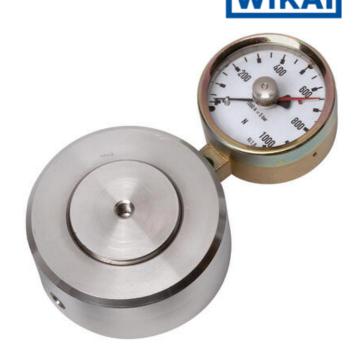

## WIKA HYDRAULIC LOAD CELL F1106/F115/F1135/F1145

Compression Force Transducer up to 850 kN

F11152220045

Hydraulic force sensor, Ø90, 0-120 kN with Ø63 gauge

- Operates without power supply
- Handles oblique forces up to 3°
- Accuracy ≤±1.6%
- Stainless steel pressure plate and piston
- Piston movement ≤0.5mm

## PRODUCT DESCRIPTION

Load cell in compact cylindrical design with integrated analog output signal, adapted to be placed under tanks or silos for weighing and indicating materials. To measure liquid level in tanks with three legs, this force transducer can be placed under one leg and measure 1/3 of the total mass.

## **TECHNICAL DATA**

| Force range                 | 0-120 kN        |
|-----------------------------|-----------------|
| Function                    | Pressure        |
| IP class                    | IP65            |
| Material                    | Stainless steel |
| Nominal operating           | 0.5 mm          |
| Temperature operational max | 50 °C           |
| Temperature operational min | -10 °C          |