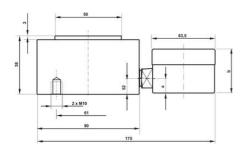

## WIKA HYDRAULIC LOAD CELL F1106/F115/F1135/F1145

Compression Force Transducer up to 850 kN

F11152220045

Hydraulic force sensor, Ø90, 0-120 kN with Ø63 gauge

- Operates without power supply
- Handles oblique forces up to 3°
- Accuracy ≤±1.6%
- Stainless steel pressure plate and piston
- Piston movement ≤0.5mm

## **TECHNICAL DATA**

| Force range                 | 0-120 kN        |
|-----------------------------|-----------------|
| Function                    | Pressure        |
| IP class                    | IP65            |
| Material                    | Stainless steel |
| Nominal operating           | 0.5 mm          |
| Temperature operational max | 50 °C           |
| Temperature operational min | -10 °C          |