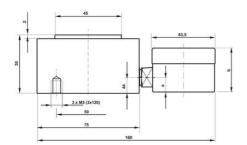

## **TECHNICAL DATA**

| Force range                 | 0-0,16 kN       |
|-----------------------------|-----------------|
| Function                    | Pressure        |
| IP class                    | IP65            |
| Material                    | Stainless steel |
| Nominal operating           | 0.5 mm          |
| Temperature operational max | 50 °C           |
| Temperature operational min | -10 °C          |