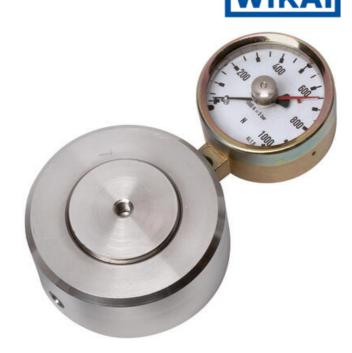

## WIKA HYDRAULIC LOAD CELL F1106/F115/F1135/F1145

Compression Force Transducer up to 850 kN

F11062216156

Hydraulic force sensor, Ø75, 0-0.16 kN with Ø63 gauge

- Operates without power supply
- Handles oblique forces up to 3°
- Accuracy ≤±1.6%
- Stainless steel pressure plate and piston
- Piston movement ≤0.5mm

## PRODUCT DESCRIPTION

Load cell in compact cylindrical design with integrated analog output signal, adapted to be placed under tanks or silos for weighing and indicating materials. To measure liquid level in tanks with three legs, this force transducer can be placed under one leg and measure 1/3 of the total mass.