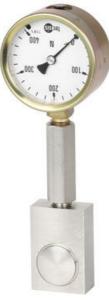

## **WIKA HYDRAULIC LOAD CELL F1101**

Compression Force Transducer

F11011436088 Hydraulic force transducer cell compact, 0-36 kN with Ø63 gauge

- Operates without power supply
- Pressure plate 21x55x36mm
- Accuracy ≤± 1.6%
- Stainless steel pressure plate
- Piston movement ≤0.5mm

## PRODUCT DESCRIPTION

Compact mechanical load cell with direct mounted gauge with stainless steel housing and piston. The low construction height of 21 mm also enables measurement in tight spaces.

The power transmitter can also be equipped with a digital meter, contact us for more information and to order.