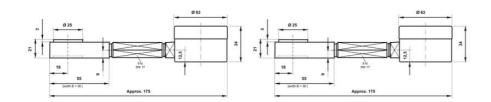

## **WIKA HYDRAULIC LOAD CELL F1101**

Compression Force Transducer

F11011436088 Hydraulic force transducer cell compact, 0-36 kN with Ø63 gauge

- Operates without power supply
- Pressure plate 21x55x36mm
- Accuracy ≤± 1.6%
- Stainless steel pressure plate
- Piston movement ≤0.5mm

## PRODUCT DESCRIPTION

Compact mechanical load cell with direct mounted gauge with stainless steel housing and piston. The low construction height of 21 mm also enables measurement in tight spaces.

The power transmitter can also be equipped with a digital meter, contact us for more information and to order.