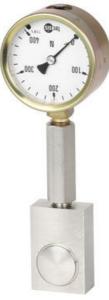

## **WIKA HYDRAULIC LOAD CELL F1101**

Compression Force Transducer

F11011425025 Hydraulic force transducer cell compact, 0-25 kN with Ø63 gauge

- Operates without power supply
- Pressure plate 21x55x36mm
- Accuracy ≤± 1.6%
- Stainless steel pressure plate
- Piston movement ≤0.5mm

## PRODUCT DESCRIPTION

Compact mechanical load cell with direct mounted gauge with stainless steel housing and piston. The low construction height of 21 mm also enables measurement in tight spaces.

The power transmitter can also be equipped with a digital meter, contact us for more information and to order. pressureandflow@oem.co.uk