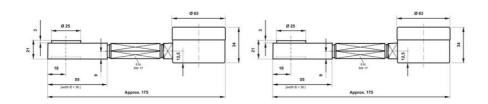

## **WIKA HYDRAULIC LOAD CELL F1101**

Compression Force Transducer

F11011425025 Hydraulic force transducer cell compact, 0-25 kN with Ø63 gauge

- Operates without power supply
- Pressure plate 21x55x36mm
- Accuracy ≤± 1.6%
- Stainless steel pressure plate
- Piston movement ≤0.5mm

## PRODUCT DESCRIPTION

Compact mechanical load cell with direct mounted gauge with stainless steel housing and piston. The low construction height of 21 mm also enables measurement in tight spaces.

The power transmitter can also be equipped with a digital meter, contact us for more information and to order. pressureandflow@oem.co.uk

## **TECHNICAL DATA**

| Force range                 | 0-25 kN         |
|-----------------------------|-----------------|
| Function                    | Pressure        |
| IP class                    | IP65            |
| Material                    | Stainless steel |
| Nominal operating           | 0.5 mm          |
| Temperature operational max | 50 °C           |
| Temperature operational min | -10 °C          |