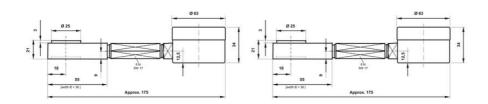

## **WIKA HYDRAULIC LOAD CELL F1101**

Compression Force Transducer

F11011420087 Hydraulic force transducer cell compact, 0-20 kN with  $\varnothing$ 63 gauge

- Operates without power supply
- Pressure plate 21x55x36mm
- Accuracy ≤± 1.6%
- Stainless steel pressure plate
- Piston movement ≤0.5mm

## PRODUCT DESCRIPTION

Compact mechanical load cell with direct mounted gauge with stainless steel housing and piston. The low construction height of 21 mm also enables measurement in tight spaces.

The power transmitter can also be equipped with a digital meter, contact us for more information and to order. pressureandflow@oem.co.uk

## **TECHNICAL DATA**

| Force range                 | 0-20 kN         |
|-----------------------------|-----------------|
| Function                    | Pressure        |
| IP class                    | IP65            |
| Material                    | Stainless steel |
| Nominal operating           | 0.5 mm          |
| Temperature operational max | 50 °C           |
| Temperature operational min | -10 °C          |