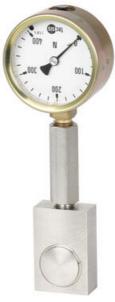

## **WIKA HYDRAULIC LOAD CELL F1101**

Compression Force Transducer

F11011420087 Hydraulic force transducer cell compact, 0-20 kN with  $\varnothing$ 63 gauge

- Operates without power supply
- Pressure plate 21x55x36mm
- Accuracy ≤± 1.6%
- Stainless steel pressure plate
- Piston movement ≤0.5mm

## PRODUCT DESCRIPTION

Compact mechanical load cell with direct mounted gauge with stainless steel housing and piston. The low construction height of 21 mm also enables measurement in tight spaces.

The power transmitter can also be equipped with a digital meter, contact us for more information and to order. pressureandflow@oem.co.uk