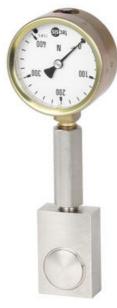

## **WIKA HYDRAULIC LOAD CELL F1101**

Compression Force Transducer

F11011416086 Hydraulic force transducer cell compact, 0-16 kN with Ø63 gauge

- Operates without power supply
- Pressure plate 21x55x36mm
- Accuracy ≤± 1.6%
- Stainless steel pressure plate
- Piston movement ≤0.5mm

## PRODUCT DESCRIPTION

Compact mechanical load cell with direct mounted gauge with stainless steel housing and piston. The low construction height of 21 mm also enables measurement in tight spaces.

The power transmitter can also be equipped with a digital meter, contact us for more information and to order. pressureandflow@oem.co.uk