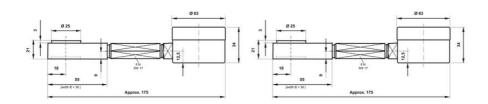

## PRODUCT DESCRIPTION

Compact mechanical load cell with direct mounted gauge with stainless steel housing and piston. The low construction height of 21 mm also enables measurement in tight spaces.

The power transmitter can also be equipped with a digital meter, contact us for more information and to order. pressureandflow@oem.co.uk

## **TECHNICAL DATA**

| Force range                 | 0-16 kN         |
|-----------------------------|-----------------|
| Function                    | Pressure        |
| IP class                    | IP65            |
| Material                    | Stainless steel |
| Nominal operating           | 0.5 mm          |
| Temperature operational max | 50 °C           |
| Temperature operational min | -10 °C          |