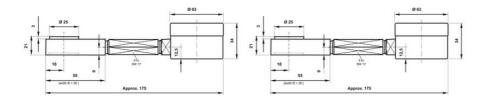

- Operates without power supply
- Pressure plate 21x55x36mm
- Accuracy ≤± 1.6%
- Stainless steel pressure plate
- Piston movement ≤0.5mm

## **TECHNICAL DATA**

| Force range                 | 0-10 kN         |
|-----------------------------|-----------------|
| Function                    | Pressure        |
| IP class                    | IP65            |
| Material                    | Stainless steel |
| Nominal operating           | 0.5 mm          |
| Temperature operational max | 50 °C           |
| Temperature operational min | -10 °C          |