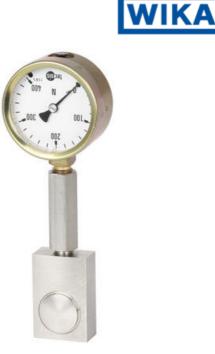

## WIKA HYDRAULIC LOAD CELL F1101

**Compression Force Transducer** 

F11011360024 Hydraulic force transducer cell co

Hydraulic force transducer cell compact, 0-10 kN with  $\ensuremath{\textit{@}63}$  gauge

- Operates without power supply
- Pressure plate 21x55x36mm
- Accuracy ≤± 1.6%
- Stainless steel pressure plate
- Piston movement ≤0.5mm

## PRODUCT DESCRIPTION

Compact mechanical load cell with direct mounted gauge with stainless steel housing and piston. The low construction height of 21 mm also enables measurement in tight spaces.

The power transmitter can also be equipped with a digital meter, contact us for more information and to order. pressureandflow@oem.co.uk