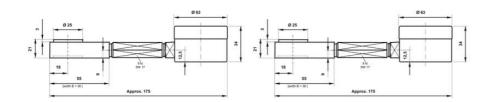

## PRODUCT DESCRIPTION

Compact mechanical load cell with direct mounted gauge with stainless steel housing and piston. The low construction height of 21 mm also enables measurement in tight spaces.

The power transmitter can also be equipped with a digital meter, contact us for more information and to order. pressureandflow@oem.co.uk