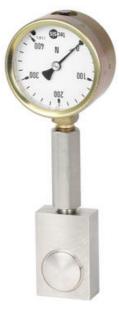

## **WIKA HYDRAULIC LOAD CELL F1101**

Compression Force Transducer

F11011340085 Hydraulic force transducer cell compact, 0-6 kN with Ø63 gauge

- Operates without power supply
- Pressure plate 21x55x36mm
- Accuracy ≤± 1.6%
- Stainless steel pressure plate
- Piston movement ≤0.5mm

## PRODUCT DESCRIPTION

Compact mechanical load cell with direct mounted gauge with stainless steel housing and piston. The low construction height of 21 mm also enables measurement in tight spaces.

The power transmitter can also be equipped with a digital meter, contact us for more information and to order. pressureandflow@oem.co.uk