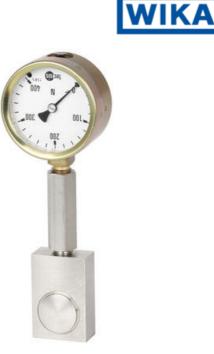

## WIKA HYDRAULIC LOAD CELL F1101

**Compression Force Transducer** 

F11011340084

Hydraulic force transducer cell compact, 0-4 kN with  $\ensuremath{\textit{@}63}$  gauge

- Operates without power supply
- Pressure plate 21x55x36mm
- Accuracy ≤± 1.6%
- Stainless steel pressure plate
- Piston movement ≤0.5mm

## PRODUCT DESCRIPTION

Compact mechanical load cell with direct mounted gauge with stainless steel housing and piston. The low construction height of 21 mm also enables measurement in tight spaces.

The power transmitter can also be equipped with a digital meter, contact us for more information and to order. pressureandflow@oem.co.uk