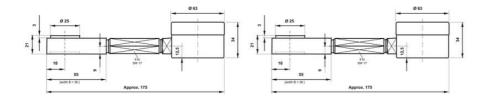

## WIKA HYDRAULIC LOAD CELL F1101

**Compression Force Transducer** 

F11011340084

Hydraulic force transducer cell compact, 0-4 kN with  $\ensuremath{\textit{@}63}$  gauge

- Operates without power supply
- Pressure plate 21x55x36mm
- Accuracy ≤± 1.6%
- Stainless steel pressure plate
- Piston movement ≤0.5mm

## PRODUCT DESCRIPTION

Compact mechanical load cell with direct mounted gauge with stainless steel housing and piston. The low construction height of 21 mm also enables measurement in tight spaces.

The power transmitter can also be equipped with a digital meter, contact us for more information and to order. pressureandflow@oem.co.uk

## **TECHNICAL DATA**

| Force range                 | 0-4 kN          |
|-----------------------------|-----------------|
| Function                    | Pressure        |
| IP class                    | IP65            |
| Material                    | Stainless steel |
| Nominal operating           | 0.5 mm          |
| Temperature operational max | 50 °C           |
| Temperature operational min | -10 °C          |