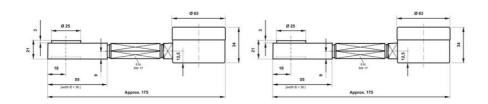

## PRODUCT DESCRIPTION

Compact mechanical load cell with direct mounted gauge with stainless steel housing and piston. The low construction height of 21 mm also enables measurement in tight spaces.

The power transmitter can also be equipped with a digital meter, contact us for more information and to order. pressureandflow@oem.co.uk