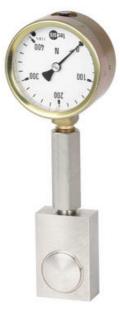

## **WIKA HYDRAULIC LOAD CELL F1101**

Compression Force Transducer

F11011325023 Hydraulic force transducer cell compact, 0-2.5 kN with Ø63 gauge

- Operates without power supply
- Pressure plate 21x55x36mm
- Accuracy ≤± 1.6%
- Stainless steel pressure plate
- Piston movement ≤0.5mm

## PRODUCT DESCRIPTION

Compact mechanical load cell with direct mounted gauge with stainless steel housing and piston. The low construction height of 21 mm also enables measurement in tight spaces.

The power transmitter can also be equipped with a digital meter, contact us for more information and to order. pressureandflow@oem.co.uk