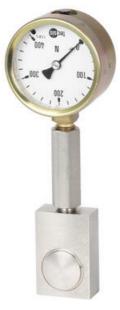

## **WIKA HYDRAULIC LOAD CELL F1101**

Compression Force Transducer

F11011316083 Hydraulic force transducer cell compact, 0-1.6 kN with Ø63 gauge

- Operates without power supply
- Pressure plate 21x55x36mm
- Accuracy ≤± 1.6%
- Stainless steel pressure plate
- Piston movement ≤0.5mm

## PRODUCT DESCRIPTION

Compact mechanical load cell with direct mounted gauge with stainless steel housing and piston. The low construction height of 21 mm also enables measurement in tight spaces.

The power transmitter can also be equipped with a digital meter, contact us for more information and to order. pressureandflow@oem.co.uk