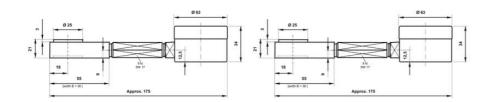

## PRODUCT DESCRIPTION

Compact mechanical load cell with direct mounted gauge with stainless steel housing and piston. The low construction height of 21 mm also enables measurement in tight spaces.

The power transmitter can also be equipped with a digital meter, contact us for more information and to order. pressureandflow@oem.co.uk

## **TECHNICAL DATA**

| Force range                 | 0-1,6 kN        |
|-----------------------------|-----------------|
| Function                    | Pressure        |
| IP class                    | IP65            |
| Material                    | Stainless steel |
| Nominal operating           | 0.5 mm          |
| Temperature operational max | 50 °C           |
| Temperature operational min | -10 °C          |