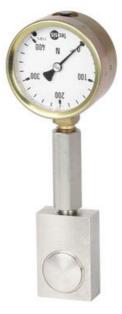

## **WIKA HYDRAULIC LOAD CELL F1101**

Compression Force Transducer

F11011310022 Hydraulic force transducer cell compact, 0-1 kN with Ø63 gauge

- Operates without power supply
- Pressure plate 21x55x36mm
- Accuracy ≤± 1.6%
- Stainless steel pressure plate
- Piston movement ≤0.5mm

## PRODUCT DESCRIPTION

Compact mechanical load cell with direct mounted gauge with stainless steel housing and piston. The low construction height of 21 mm also enables measurement in tight spaces.

The power transmitter can also be equipped with a digital meter, contact us for more information and to order. pressureandflow@oem.co.uk