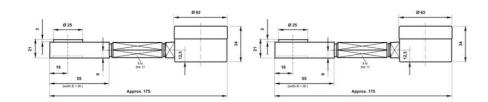

## PRODUCT DESCRIPTION

Compact mechanical load cell with direct mounted gauge with stainless steel housing and piston. The low construction height of 21 mm also enables measurement in tight spaces.

The power transmitter can also be equipped with a digital meter, contact us for more information and to order. pressureandflow@oem.co.uk