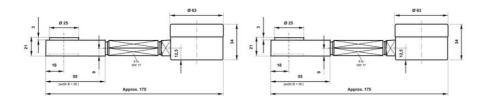

## PRODUCT DESCRIPTION

Compact mechanical load cell with direct mounted gauge with stainless steel housing and piston. The low construction height of 21 mm also enables measurement in tight spaces.

The power transmitter can also be equipped with a digital meter, contact us for more information and to order. pressureandflow@oem.co.uk

## **TECHNICAL DATA**

| Force range                 | 0-0,4 kN        |
|-----------------------------|-----------------|
| Function                    | Pressure        |
| IP class                    | IP65            |
| Material                    | Stainless steel |
| Nominal operating           | 0.5 mm          |
| Temperature operational max | 50 °C           |
| Temperature operational min | -10 °C          |