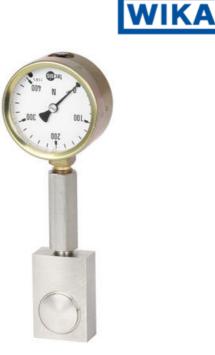

## WIKA HYDRAULIC LOAD CELL F1101

**Compression Force Transducer** 

F11012240081

Hydraulic force transducer cell compact, 0-400 N with  $\ensuremath{\textit{Ø}63}$  gauge

- Operates without power supply
- Pressure plate 21x55x36mm
- Accuracy ≤± 1.6%
- Stainless steel pressure plate
- Piston movement ≤0.5mm

## PRODUCT DESCRIPTION

Compact mechanical load cell with direct mounted gauge with stainless steel housing and piston. The low construction height of 21 mm also enables measurement in tight spaces.

The power transmitter can also be equipped with a digital meter, contact us for more information and to order. pressureandflow@oem.co.uk