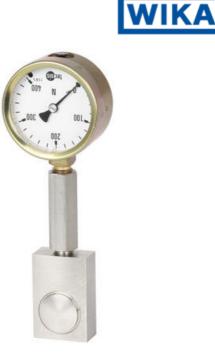

## WIKA HYDRAULIC LOAD CELL F1101

**Compression Force Transducer** 

F11012225021 Hydraulic force transducer cell compact, 0-250 N with Ø63 gauge

- Operates without power supply
- Pressure plate 21x55x36mm
- Accuracy ≤± 1.6%
- Stainless steel pressure plate
- Piston movement ≤0.5mm

## PRODUCT DESCRIPTION

Compact mechanical load cell with direct mounted gauge with stainless steel housing and piston. The low construction height of 21 mm also enables measurement in tight spaces.

The power transmitter can also be equipped with a digital meter, contact us for more information and to order. pressureandflow@oem.co.uk