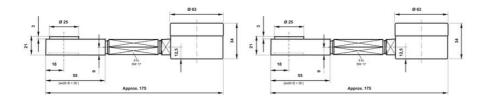

## PRODUCT DESCRIPTION

Compact mechanical load cell with direct mounted gauge with stainless steel housing and piston. The low construction height of 21 mm also enables measurement in tight spaces.

The power transmitter can also be equipped with a digital meter, contact us for more information and to order. pressureandflow@oem.co.uk