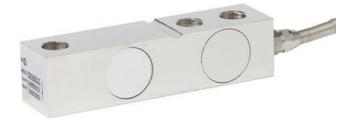

## **WIKA F3831 SHEAR FORCE SENSOR**

F3831-83805760 Bending force sensor 5000 kg

- Measurement ranges 0..500 kg 0..10,000 kg
- Accuracy 0.03% Fnom
- $\bullet$  2.0  $\pm$  0.02 mV/V
- IP67

## PRODUCT DESCRIPTION

Bending force sensors are designed for static and dynamic measurements, for measuring both compression and tension.

These sensors are used in industrial weighing and measuring, in the laboratory and in the process industry. In this way, containers and containers can be weighed very accurately.

The cutting force sensor F3831 is made of steel or stainless steel, which are particularly suitable for a wide range of applications.