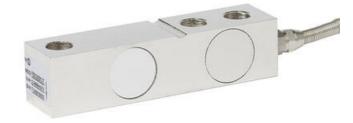

## **WIKA F3831 SHEAR FORCE SENSOR**

F3831-79100369 Bending force sensor 3000 kg

- Measurement ranges 0..500 kg 0..10,000 kg
- Accuracy 0.03% Fnom
- $\bullet$  2.0  $\pm$  0.02 mV/V
- IP67

## PRODUCT DESCRIPTION

Bending force sensors are designed for static and dynamic measurements, for measuring both compression and tension.

These sensors are used in industrial weighing and measuring, in the laboratory and in the process industry. In this way, containers and containers can be weighed very accurately.

The cutting force sensor F3831 is made of steel or stainless steel, which are particularly suitable for a wide range of applications.